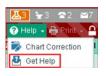

#### Issues

In Epic press F1 for the Learning Home Dashboard

To submit an Epic issue ticket: use the "Get Help" button.
Save your ticket #s.

#### **Enhancements**

To submit an enhancement request: use the "Get Help" button. Save your ticket #s.