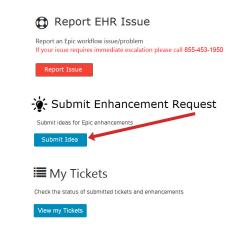

#### Issues

In Epic press F1 for the Learning Home Dashboard

To submit an Epic issue ticket: use the "Get Help" button.
Save your ticket #s.

#### **Enhancements**

To submit an enhancement request: use the "Get Help" button. Save your ticket #s.