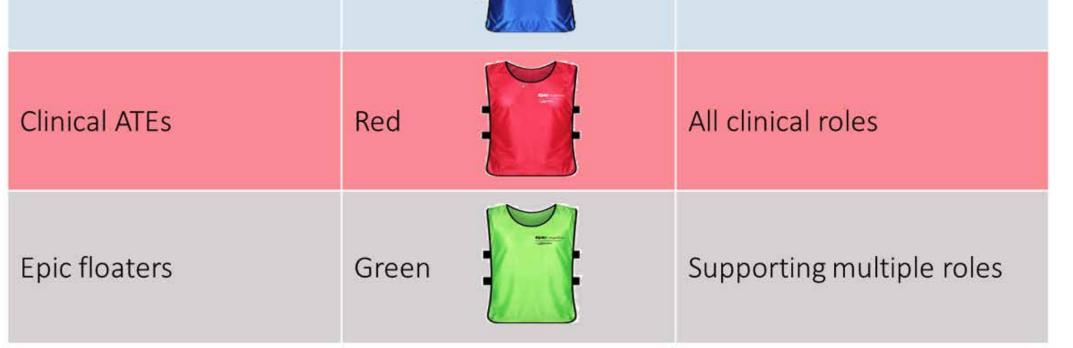

## At The Elbow (ATE) Support

| Role            | Vest | Supporting             |
|-----------------|------|------------------------|
| Front desk ATEs | Blue | All non-clinical roles |

Proprietary and confidential for internal use only.