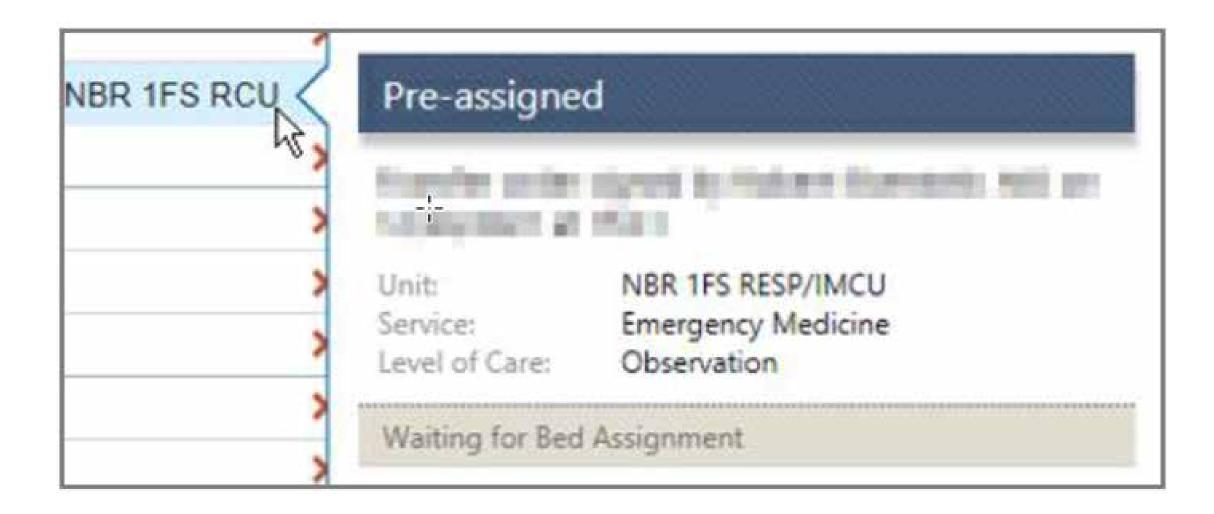

Patients Preassigned to a Unit vs. Assigned to a Unit & Bed

**Narrator Tip Sheet** 

**Patient Flow Guide** 

Proprietary and confidential for internal use only.