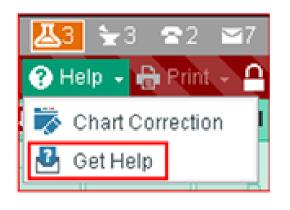

## In **Epic** press **F1** for the **Learning Home** Dashboard

To submit an **Epic issue ticket**: use the "Get Help" button.

Epic "How to Get Help" flyer »

😳 Report EHR Issue

Report an Epic workflow issue/problem. If your issue requires immediate escalation please call 855-453-1950