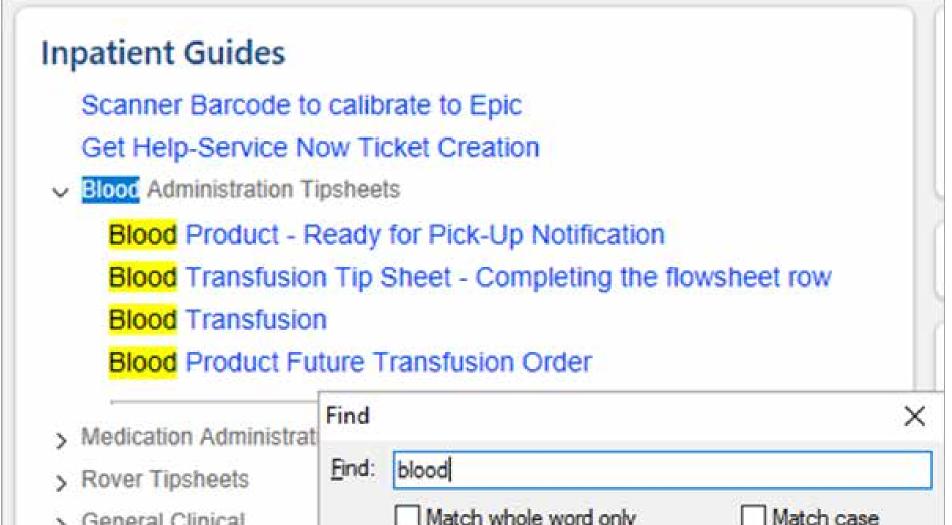

# Search functionality is enabled only in subject headers that are expanded

To leverage search functionality, expand the subject header(s) of the category(ies) you wish to search.

Use **Ctrl + F** to filter tip sheets based upon search criteria to efficiently locate a tip sheet.

## It's helpful:

• If you know the word you're looking for and you have those

### categories open.

- To quickly locate a Tip Sheet, expand a category, press Ctrl + F, and type a search word. The matching search
  - criteria will be highlighted yellow (See screenshot):

### Search Example:

| > Behavioral Health Spec   | Highlight all matches |
|----------------------------|-----------------------|
| > Dietitian and Diet Aid S | Previous <u>N</u> e   |
| > Beacon Oncology Spec     |                       |