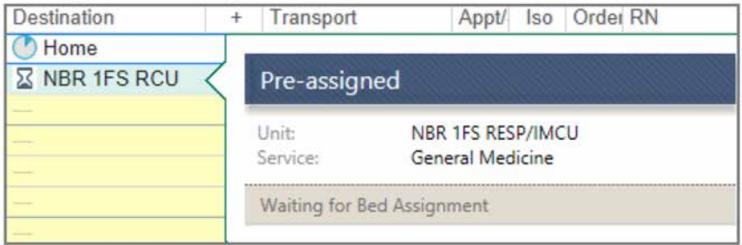

Patients Preassigned to a Unit vs. Assigned to a Unit & Bed

**Narrator Tip Sheet** 

**Patient Flow Guide** 

Proprietary and confidential for internal use only.