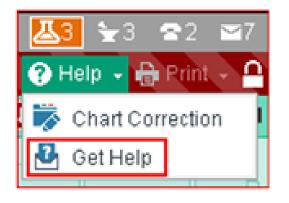

## In **Epic** press **F1** for the **Learning Home** Dashboard

To submit an **Epic issue ticket**: use the "Get Help" button.

Epic "How to Get Help" flyer »

😳 Report EHR Issue

Report an Epic workflow issue/problem. If your issue requires immediate escalation please call 855-453-1950