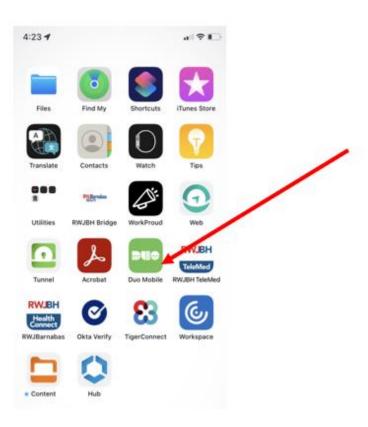

## **DUO via Mobile Set-Up**

- 4. Go to the <u>DUO icon</u> on your phone if used for the AD account. <u>Click Add</u>.
- 5. <u>Click **Use QR Code**</u> to take a photo of the QR Code that displays in Care Link.