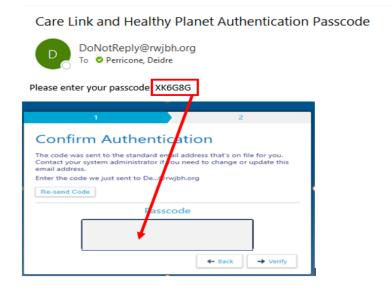

## **DUO Via Email**

- 2. You will receive an <u>email notification with the verification code</u> (below), to the email supplied in the request.
- 3. Enter the verification code into the field and click Verify.