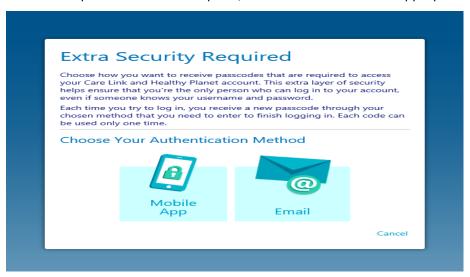

## **How it Works**

1. Click either the Email option or the mobile option, and the code will be sent appropriately for validation.