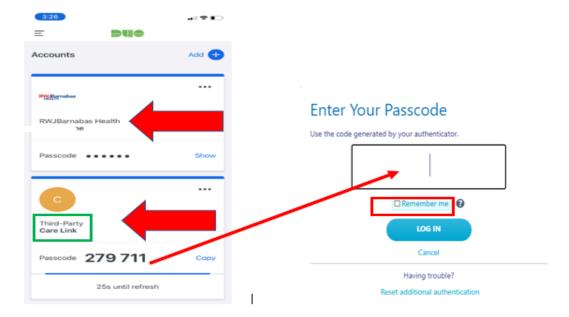

- Enter the name of the application (Care Link) as the Third Party.
- Now you will see 2 accounts; the one you previously set up for the AD account (RWJBarnabas Health), and the
  one that was just created for Care Link.
- Enter the code from the DUO app and click Remember Me.

- 6. After the set-up, when you verify via mobile, you will be prompted for the verification code.
- 7. **Enter the code** from the DUO app to access Care Link.

For both email and mobile options, **record the reset code**. With this code you can enter it to change the method for authentication.