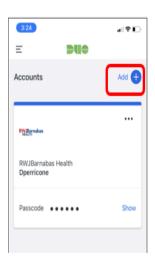

## **DUO via Mobile Set-Up**

- 4. Go to the <u>DUO icon</u> on your phone if used for the AD account. <u>Click Add</u>.
- 5. <u>Click **Use QR Code**</u> to take a photo of the QR Code that displays in Care Link.