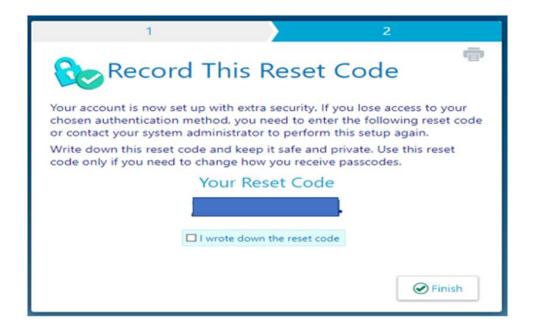

- 6. After the set-up, when you verify via mobile, you will be prompted for the verification code.
- 7. **Enter the code** from the DUO app to access Care Link.

For both email and mobile options, **record the reset code**. With this code you can enter it to change the method for authentication.