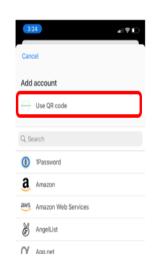

## **DUO via Mobile Set-Up**

- 4. Go to the <u>DUO icon</u> on your phone if used for the AD account. <u>Click Add</u>.
- 5. <u>Click **Use QR Code**</u> to take a photo of the QR Code that displays in Care Link.