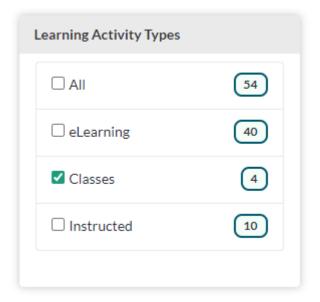

4. On the left side, under **Learning Activity Types**, filter on **Classes**.

• Click on All, then click on Classes.

- 5. Based on the name of the VILT(s) that you attended, you will need to **refer to the crosswalk** to locate the correct Hyperspace Training Companion(s) that is appropriate for you.
  - The crosswalk is located on **Page 3** of this document.
  - For providers that have tested out, please use the title of your Test Out EUPA(s).
- 6. After referring to the crosswalk, click on the Learning Opportunities (Enroll) button.