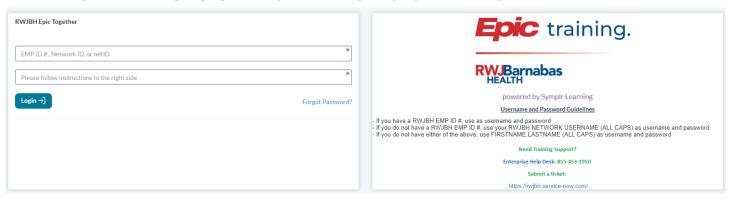

## How to add a Hyperdrive Training Companion to your To Do List

1. Navigate to the login page for Epic Training's Symplr Learning.

2. Log into your **Symplr Learning** account.

3. Click on the **Completed List** button to look for what you have completed in the past.