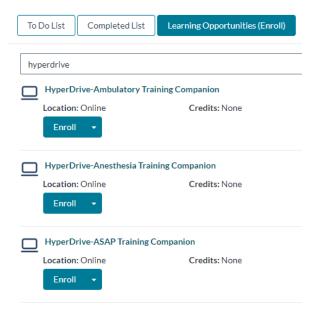

7. Type "hyperdrive" into the search bar for all the Hyperdrive Training Companions to appear.

8. Under the desired course title, click the **Enroll** button.

- The course is now in your **To Do List** to access and complete appropriately.